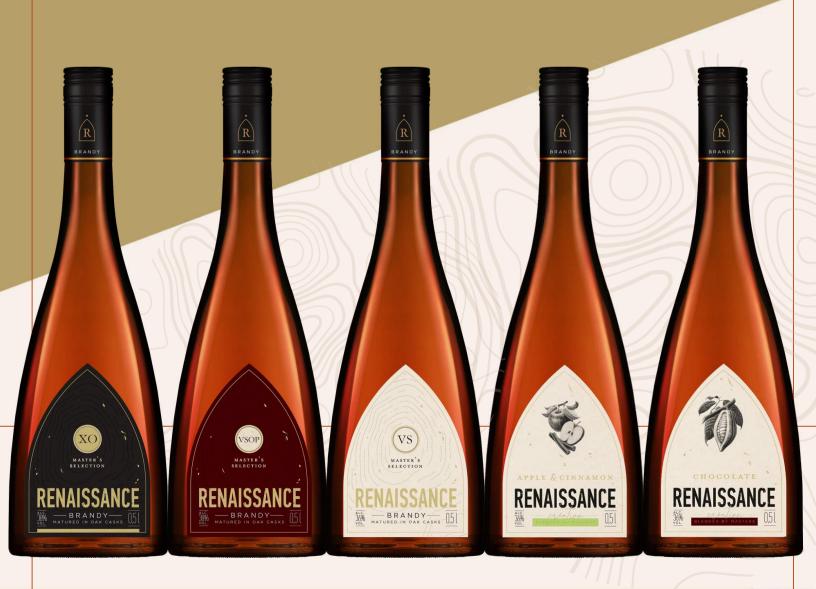

#### BRANDY—

MATURED IN OAK CASKS

RENAISSANCE AGED IN OAK CASKS UNDER THE SUPERVISION OF MASTER BLENDER IMPARTING A SMOOTH AND DISTINCTIVE TASTE, EXCEPTIONAL AROMAS AND A COMPLEX CHARACTER OF A BRANDY WITH A LONG FINISH. KEEPING UP WITH THE TRADITION OF BRANDY MAKING, THE MASTER BLENDER HAS DEVELOPED A UNIQUE RECIPES GUARANTEEING EXCELLENCE IN EVERY DROP.

IT'S MASTER'S SELECTION!

BRANDY —

X O

THIS BRANDY HAS THE LONGEST MATURATION TIME IN CASK AND IS CHARACTERIZED BY INTENSE AND LONG-LASTING TASTE WITH NOTES OF PRUNES, HONEY AND NUTS.

> AVAILABLE IN: 700 ML AND 500 ML

### VSOP

RENAISSANCE VSOP BRANDY
DELIVERS A SMOOTH AND
RICH TASTE WITH NOTES
OF CARAMEL AND
CHOCOLATE, ALSO HINTS
OF DRIED FRUITS AND
CREAM.

AVAILABLE IN
700 ML, 500 ML AND 200 ML

ALC. BY VOL. 38%

BRANDY-

VS

THE YOUNGEST MEMBER FROM OUR BRANDY RANGE DELIVERS SMOOTH, YET **COMPLEX TASTE WITH** NOTES OF DRIED FRUITS.

AVAILABLE IN 500 ML ALC. BY VOL. 36%

### CRÉATION

CRÉATION IS A SPECIAL NAME FOR RENAISSANCE FLAVORED BRANDY RANGE. EACH OF DRINKS OFFER A VARIETY OF FLAVORS THAT ARE MADE WITH ALL-NATURAL INGREDIENTS. WITH APPLE & CINNAMON, CHOCOLATE - EACH REPRESENTED IN THEIR LABELING.

### CHOCOLATE

A DELICIOUS COMBINATION
- RENAISSANCE BRANDY
ENRICHED WITH NATURAL
CHOCOLATE. A PERFECT
CHOICE FOR THOSE WHO
LOOK FOR NEW GOURMET
TASTE.

AVAILABLE IN 500 ML

ALC. BY VOL. 36%

### APPLE & CINNAMON

A BLEND OF RENAISSANCE
BRANDY AND NATURAL
CINNAMON AND APPLE
FLAVORS. ALTHOUGH IT
MAY SOUND UNUSUAL,
THOSE FLAVORS BLEND
WITH BRANDY PERFECTLY.

AVAILABLE IN 500 ML

ALC. BY VOL. 36%