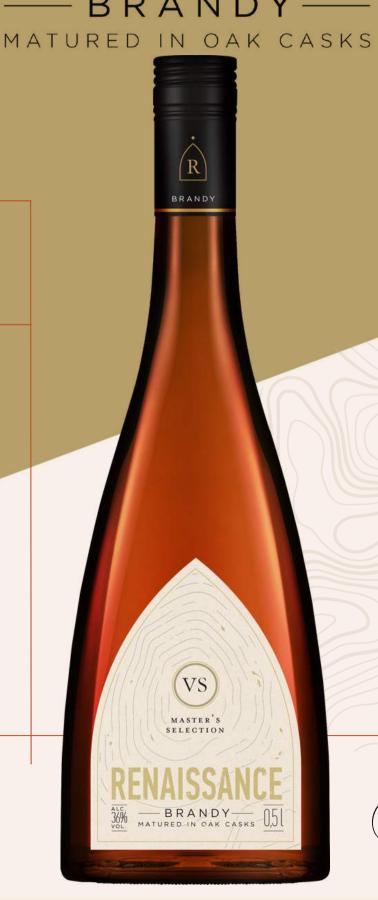

VS

THE YOUNGEST MEMBER FROM OUR BRANDY RANGE DELIVERS SMOOTH, YET **COMPLEX TASTE WITH** NOTES OF DRIED FRUITS.

AVAILABLE IN 500 ML ALC. BY VOL. 36%