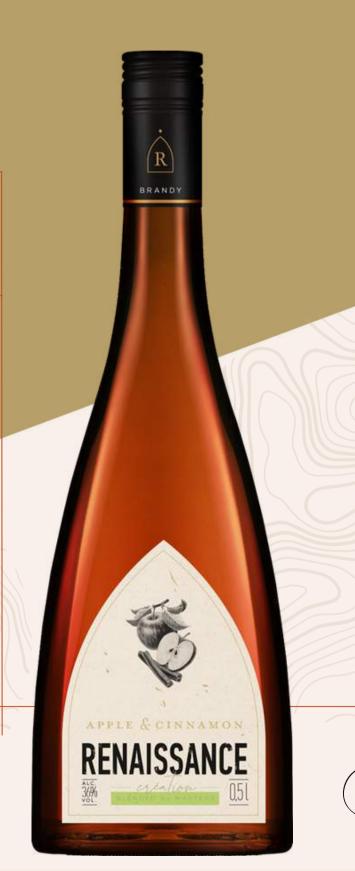

### APPLE & CINNAMON

A BLEND OF RENAISSANCE
BRANDY AND NATURAL
CINNAMON AND APPLE
FLAVORS. ALTHOUGH IT
MAY SOUND UNUSUAL,
THOSE FLAVORS BLEND
WITH BRANDY PERFECTLY.

AVAILABLE IN 500 ML

ALC. BY VOL. 36%