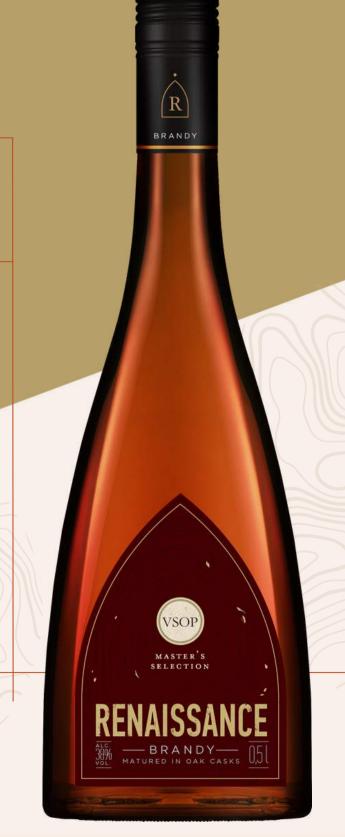

### VSOP

RENAISSANCE VSOP BRANDY
DELIVERS A SMOOTH AND
RICH TASTE WITH NOTES
OF CARAMEL AND
CHOCOLATE, ALSO HINTS
OF DRIED FRUITS AND
CREAM.

AVAILABLE IN
700 ML, 500 ML AND 200 ML

ALC. BY VOL. 38%

BRANDY-