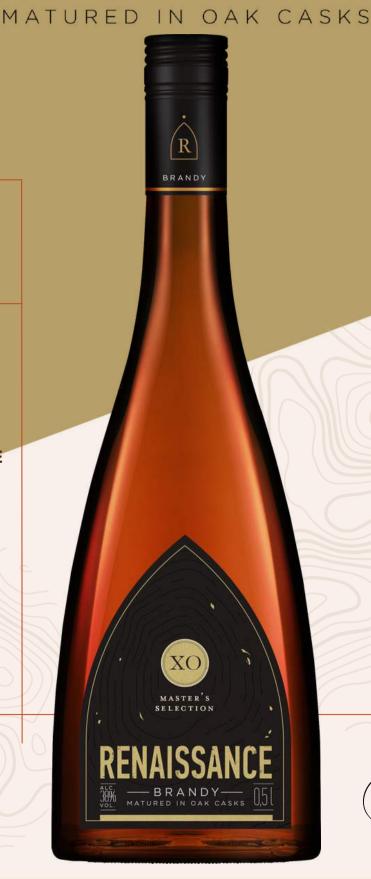

IT'S MASTER'S SELECTION!

BRANDY —

X O

THIS BRANDY HAS THE LONGEST MATURATION TIME IN CASK AND IS CHARACTERIZED BY INTENSE AND LONG-LASTING TASTE WITH NOTES OF PRUNES, HONEY AND NUTS.

> AVAILABLE IN: 700 ML AND 500 ML