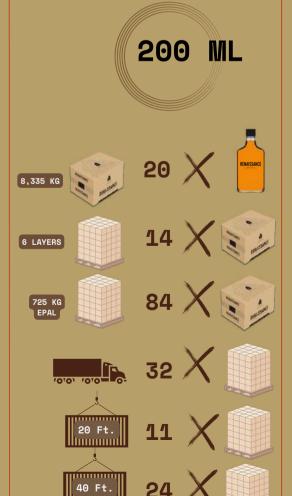

#### TECHNICAL INFORMATION

| PRODUC NAME                  | CAPACITY | BOTTLE EAN    | CASE EAN      |
|------------------------------|----------|---------------|---------------|
| RENAISSANCE XO               | 700 ML   | 4770053222259 | 4770053237710 |
| RENAISSANCE XO               | 500 ML   | 4770053222242 | 4770053237697 |
| RENAISSANCE VSOP             | 700 ML   | 4770053222952 | 4770053237758 |
| RENAISSANCE VSOP             | 500 ML   | 4770053222969 | 4770053237734 |
| RENAISSANCE VSOP             | 200 ML   | 4770053222440 | 4770053236249 |
| RENAISSANCE VS               | 500 ML   | 4770053231510 | 4770053240833 |
| RENAISSANCE CHOCOLATE        | 500 ML   | 4770053237000 | 4770053237789 |
| RENAISSANCE CINNAMON & APPLE | 500 ML   | 4770053233347 | 4770053237802 |