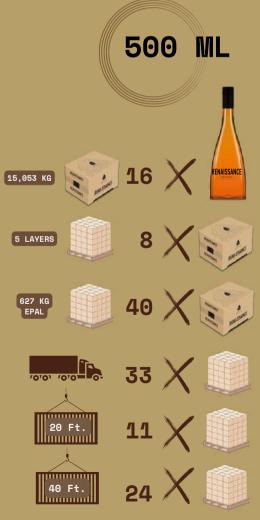

#### TECHNICAL INFORMATION

| PRODUC NAME                  | CAPACITY | BOTTLE EAN    | CASE EAN      |
|------------------------------|----------|---------------|---------------|
| RENAISSANCE XO               | 700 ML   | 4770053222259 | 4770053237710 |
| RENAISSANCE XO               | 500 ML   | 4770053222242 | 4770053237697 |
| RENAISSANCE VSOP             | 700 ML   | 4770053222952 | 4770053237758 |
| RENAISSANCE VSOP             | 500 ML   | 4770053222969 | 4770053237734 |
| RENAISSANCE VSOP             | 200 ML   | 4770053222440 | 4770053236249 |
| RENAISSANCE VS               | 500 ML   | 4770053231510 | 4770053240833 |
| RENAISSANCE CHOCOLATE        | 500 ML   | 4770053237000 | 4770053237789 |
| RENAISSANCE CINNAMON & APPLE | 500 ML   | 4770053233347 | 4770053237802 |